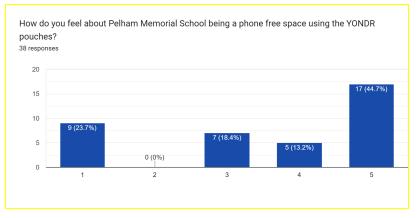

### Parent/Teacher/Student Survey: Open from September 8 - September 15

- A survey was sent to all parent, guardian, and Memorial staff members.
- Teacher and parent responses were a majority of the responses we received; there were only 3 student responses.
- Below are the responses for how Parents and Staff felt about the YONDR program.

### **Survey Question:**

| ***<br>How do you feel about Pelham Memorial School being a phone free space using the<br>YONDR pouches? |            |            |            |            |            |                             |  |  |
|----------------------------------------------------------------------------------------------------------|------------|------------|------------|------------|------------|-----------------------------|--|--|
|                                                                                                          | 1          | 2          | 3          | 4          | 5          |                             |  |  |
| I do not like this idea.                                                                                 | $\bigcirc$ | $\bigcirc$ | $\bigcirc$ | $\bigcirc$ | $\bigcirc$ | I think it is a great idea. |  |  |

### **Parent Responses**

### Survey Takeaways:

- Overall, the support for the program is solid within parents and teachers.
- There are areas of improvement in support in the parent investment of the program.

Eric "Chip" McGee, Ed.D. Superintendent