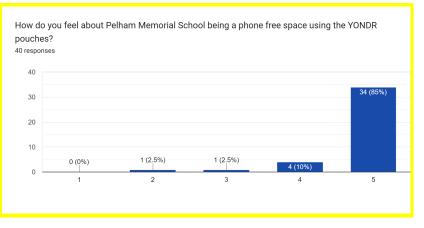

### Parent/Teacher/Student Survey: Open from September 8 - September 15

- A survey was sent to all parent, guardian, and Memorial staff members.
- Teacher and parent responses were a majority of the responses we received; there were only 3 student responses.
- Below are the responses for how Parents and Staff felt about the YONDR program.

### **Survey Question:**

| ***<br>How do you feel about Pelham Memorial School being a phone free space using the<br>YONDR pouches? |            |            |            |            |            |                             |  |  |
|----------------------------------------------------------------------------------------------------------|------------|------------|------------|------------|------------|-----------------------------|--|--|
|                                                                                                          | 1          | 2          | 3          | 4          | 5          |                             |  |  |
| I do not like this idea.                                                                                 | $\bigcirc$ | $\bigcirc$ | $\bigcirc$ | $\bigcirc$ | $\bigcirc$ | I think it is a great idea. |  |  |

### **Teacher Responses:**

### Survey Takeaways:

- Overall, the support for the program is solid within parents and teachers.
- There are areas of improvement in support in the parent investment of the program.

Eric "Chip" McGee, Ed.D. Superintendent